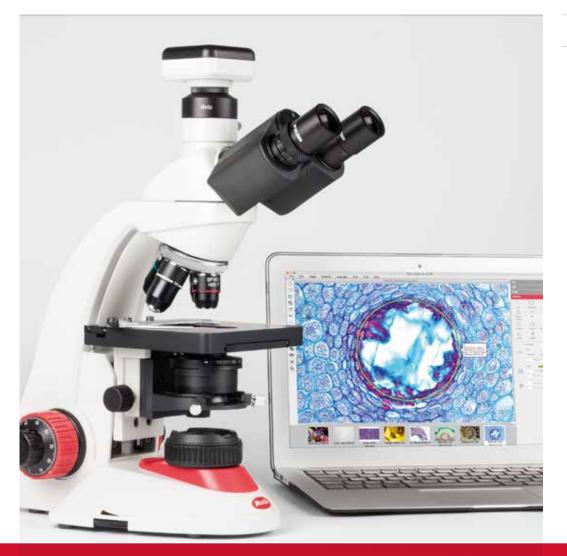

## THE [AllinOneBOX] CONCEPT

#### Motic Images Plus 3.0

By connecting your Moticam to your computer you will be able to work with our well-known software, that comes included in the package. View, capture, edit, measure, make reports... all its standard features and the new ones packed in a new user-friendly interface.

#### Everything that you may need to work with your Moticam is included in one box.

Attachable camera Macro tube

Focusable coated glass lens

Cables and power supplies

MIP 3.0 Software

4-dot calibration slide