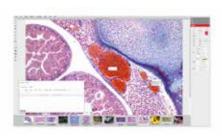

#### MOTIC IMAGES PLUS 3.0 IMAGE ANALISYS SOFTWARE

#### Motic Images Plus 3.0

By connecting your Moticam to your computer you will be able to work with our well-known software, that comes included in the package. View, capture, edit, measure, make reports... all its standard features and the new ones packed in a new user-friendly interface.